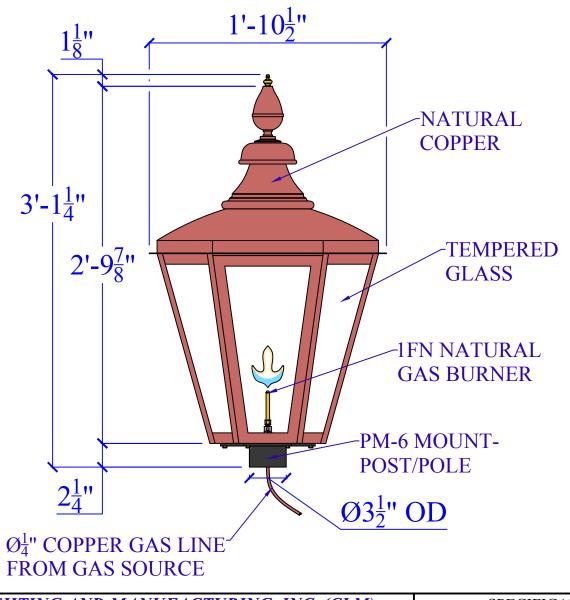

| LIGHT:   | CAMBRIDGE 663- 1FN- PM-6       | DATE: | APP.BY: | J.D. |
|----------|--------------------------------|-------|---------|------|
| BRACKET: | PM-6 (POST)- H33-7/8" W22-1/2" |       | REV.    |      |